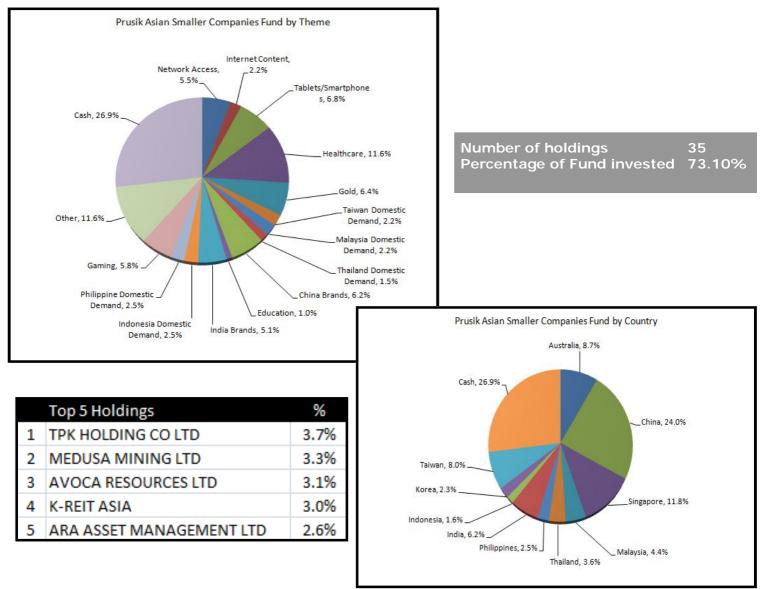

## PRUSIK ASIA SMALLER COMPANIES FUND TOP LINE FIGURES — NOVEMBER 2010

| PASC | F Mon | thly Po | erform | ance |       |       |       |       |       |       |       |      |       |
|------|-------|---------|--------|------|-------|-------|-------|-------|-------|-------|-------|------|-------|
| Year | Jan   | Feb     | Mar    | Apr  | May   | Jun   | Jul   | Aug   | Sep   | Oct   | Nov   | Dec  | YTD   |
| 2008 | -     | -       | -2.44  | 0.52 | 0.26  | -6.71 | -3.49 | -5.53 | -8.52 | -5.94 | 0.05  | 6.87 | -21.6 |
| 2009 | -3.6  | -2.1    | 5.6    | 16.7 | 17.7  | -3.7  | 8.9   | -2.01 | 5.48  | -2.16 | 4.42  | 4.81 | 59.7  |
| 2010 | -0.7  | -1.52   | 3.68   | 3.23 | -4.23 | 1.20  | 0.83  | 2.74  | 7.45  | 3.62  | -2.11 |      | 14.52 |